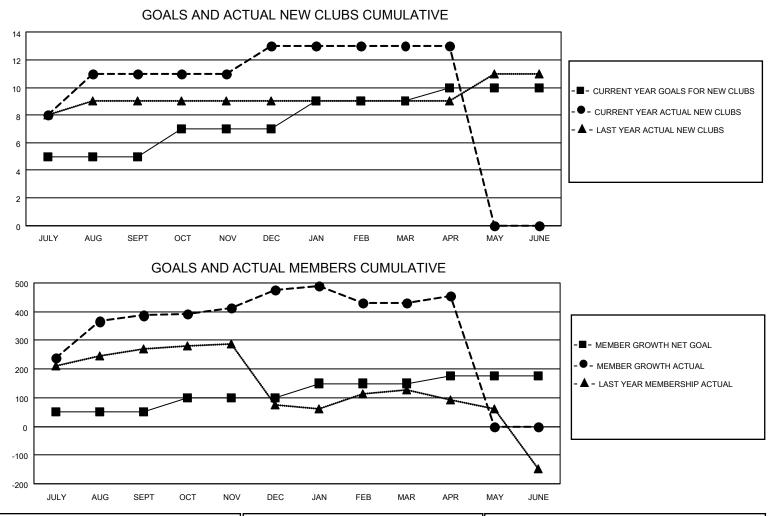

## LOCATION INDIA

District 322 F

Results as of: 4/30/2021

| Clubs                 |               |           |               | Members               |                        |                         |                                                    |  |
|-----------------------|---------------|-----------|---------------|-----------------------|------------------------|-------------------------|----------------------------------------------------|--|
| RESULTS FOR 2020-2021 |               |           |               | RESULTS FOR 2020-2021 |                        |                         |                                                    |  |
| QUARTER               | NEW CLUB GOAL | NEW CLUBS | DROPPED CLUBS | QUARTER               | BER GROWTH NET<br>GOAL | MEMBER GROWTH<br>ACTUAL | DROPPED<br>MEMBERS ACTUAL<br>(including transfers) |  |
| JULY/AUG/SEPT         | 5             | 11        | 3             | JULY/AUG/SEPT         | 50                     | 489                     | 91                                                 |  |
| OCT/NOV/DEC           | 2             | 2         | 0             | OCT/NOV/DEC           | 50                     | 198                     | 107                                                |  |
| JAN/FEB/MAR           | 2             | 0         | 3             | JAN/FEB/MAR           | 50                     | 74                      | 120                                                |  |
| APR/MAY/JUNE          | 1             | 0         | 0             | APR/MAY/JUNE          | 25                     | 74                      | 42                                                 |  |

| DROPPED CLUBS: 6 |     | 85 CLUBS OF 127 ADDED 1 OR MORE | GENDER DISTRIBUTION        |                |       |
|------------------|-----|---------------------------------|----------------------------|----------------|-------|
|                  |     | NEW MEMBERS                     | MALE                       | 2,889 (70.88%) |       |
|                  |     |                                 | FEMALE                     | 1,187 (29.12%) |       |
| DROPPED MEMBERS  |     |                                 |                            |                |       |
| DECEASED         | 15  | CLICK HERE FOR CUMULATIVE       | TOTAL FAMILY UNIT MEMBERS  |                | 1,506 |
| CLUB CANCELLED   | 74  | MEMBERSHIP DATA                 | FAMILY MEMBERS PAYING HALF |                |       |
| OTHER            | 271 |                                 |                            |                | 883   |
| TOTAL            | 360 |                                 |                            |                |       |
|                  |     |                                 |                            | _              |       |